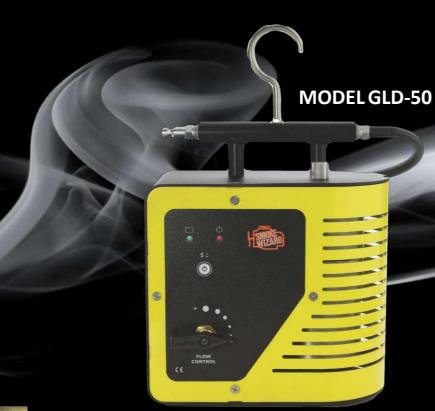

> GLD-40 Pictured with Inert Gas Pack (GLD028K)<sup>3</sup> \*Inert Gas Pack (part # GLD028K) sold separately.

"Nothing beats a **Smoke Wizard® for** finding leaks quickly and easily..." John Anello-**ASE Master Tech,** Owner, **Auto Tech On Wheels** 

**MODEL GLD-40** 

It's a fact: More Techs ask for the Award-Winning Smoke Wizard® than any other smoke machine! Learn more at

www.FindEvapLeak.com 888-668-6080

"I use Smoke Wizard® because it's the best **EVAP** tester on the "G" Jerry Truglia, Owner, A.T.T.S., Inc.